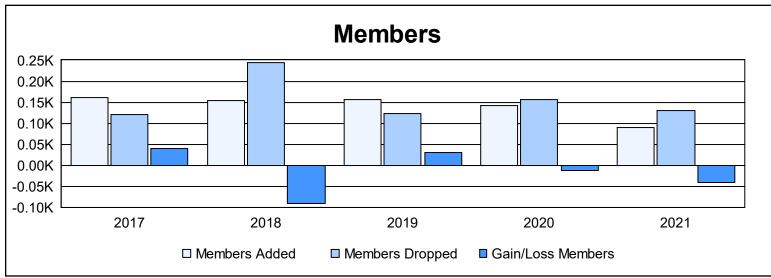

District U 2 As of June 2021 Cumulative

| Year      | New<br>Clubs | Dropped<br>Clubs | Gain/<br>Loss<br>Clubs | New<br>Members | Charter<br>Members | Reinstate<br>Members | Transfer<br>Members | Total<br>Member<br>Added | Total<br>Members<br>Dropped | Gain/<br>Loss<br>Members |
|-----------|--------------|------------------|------------------------|----------------|--------------------|----------------------|---------------------|--------------------------|-----------------------------|--------------------------|
| 2016-2017 | 1            | 0                | 1                      | 129            | 22                 | 3                    | 6                   | 160                      | 120                         | 40                       |
| 2017-2018 | 1            | 1                | 0                      | 119            | 21                 | 9                    | 4                   | 153                      | 243                         | -90                      |
| 2018-2019 | 1            | 3                | -2                     | 117            | 22                 | 5                    | 11                  | 155                      | 124                         | 31                       |
| 2019-2020 | 1            | 0                | 1                      | 89             | 22                 | 29                   | 3                   | 143                      | 156                         | -13                      |
| 2020-2021 | 1            | 0                | 1                      | 64             | 20                 | 3                    | 2                   | 89                       | 129                         | -40                      |
| Average   | 1            | 1                | 0                      | 104            | 21                 | 10                   | 5                   | 140                      | 154                         | -14                      |