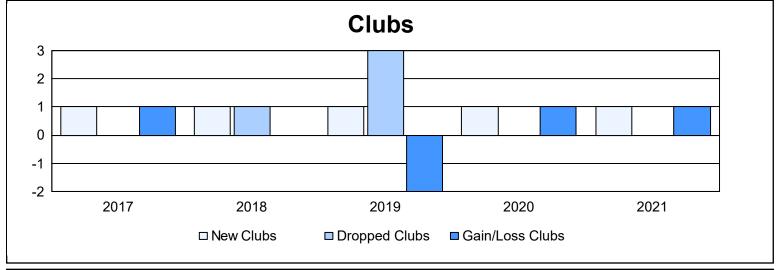

District U 2 As of June 2021 Cumulative

| Year      | New<br>Clubs | Dropped<br>Clubs | Gain/<br>Loss<br>Clubs | New<br>Members | Charter<br>Members | Reinstate<br>Members | Transfer<br>Members | Total<br>Member<br>Added | Total<br>Members<br>Dropped | Gain/<br>Loss<br>Members |
|-----------|--------------|------------------|------------------------|----------------|--------------------|----------------------|---------------------|--------------------------|-----------------------------|--------------------------|
| 2016-2017 | 1            | 0                | 1                      | 129            | 22                 | 3                    | 6                   | 160                      | 120                         | 40                       |
| 2017-2018 | 1            | 1                | 0                      | 119            | 21                 | 9                    | 4                   | 153                      | 243                         | -90                      |
| 2018-2019 | 1            | 3                | -2                     | 117            | 22                 | 5                    | 11                  | 155                      | 124                         | 31                       |
| 2019-2020 | 1            | 0                | 1                      | 89             | 22                 | 29                   | 3                   | 143                      | 156                         | -13                      |
| 2020-2021 | 1            | 0                | 1                      | 64             | 20                 | 3                    | 2                   | 89                       | 129                         | -40                      |
| Average   | 1            | 1                | 0                      | 104            | 21                 | 10                   | 5                   | 140                      | 154                         | -14                      |